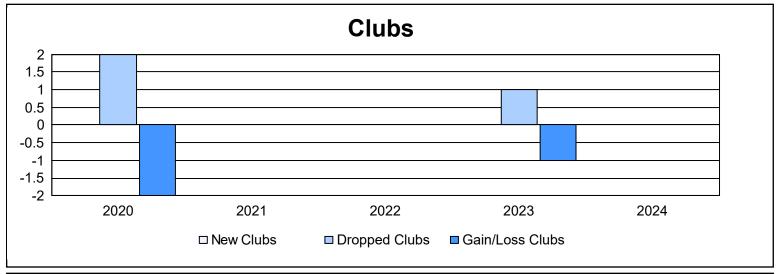

District 29 I As of June 2024 Cumulative

| Year      | New<br>Clubs | Dropped<br>Clubs | Gain/<br>Loss<br>Clubs | New<br>Members | Charter<br>Members | Reinstate<br>Members | Transfer<br>Members | Total<br>Member<br>Added | Total<br>Members<br>Dropped | Gain/<br>Loss<br>Members |
|-----------|--------------|------------------|------------------------|----------------|--------------------|----------------------|---------------------|--------------------------|-----------------------------|--------------------------|
| 2019-2020 | 0            | 2                | -2                     | 107            | 3                  | 5                    | 6                   | 121                      | 185                         | -64                      |
| 2020-2021 | 0            | 0                | 0                      | 113            | 1                  | 5                    | 5                   | 124                      | 135                         | -11                      |
| 2021-2022 | 0            | 0                | 0                      | 149            | 2                  | 2                    | 3                   | 156                      | 148                         | 8                        |
| 2022-2023 | 0            | 1                | -1                     | 88             | 0                  | 11                   | 2                   | 101                      | 157                         | -56                      |
| 2023-2024 | 0            | 0                | 0                      | 110            | 1                  | 4                    | 4                   | 119                      | 135                         | -16                      |
| Average   | 0            | 1                | -1                     | 113            | 1                  | 5                    | 4                   | 124                      | 152                         | -28                      |