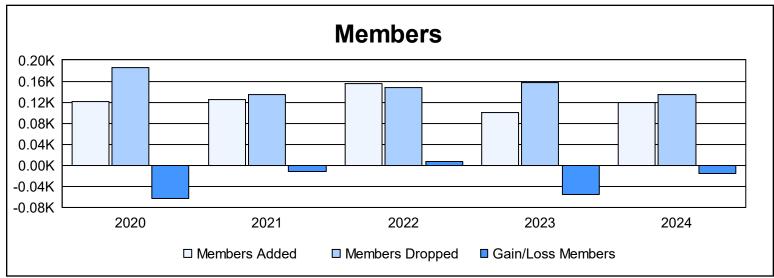

District 29 I As of June 2024 Cumulative

| Year      | New<br>Clubs | Dropped<br>Clubs | Gain/<br>Loss<br>Clubs | New<br>Members | Charter<br>Members | Reinstate<br>Members | Transfer<br>Members | Total<br>Member<br>Added | Total<br>Members<br>Dropped | Gain/<br>Loss<br>Members |
|-----------|--------------|------------------|------------------------|----------------|--------------------|----------------------|---------------------|--------------------------|-----------------------------|--------------------------|
| 2019-2020 | 0            | 2                | -2                     | 107            | 3                  | 5                    | 6                   | 121                      | 185                         | -64                      |
| 2020-2021 | 0            | 0                | 0                      | 113            | 1                  | 5                    | 5                   | 124                      | 135                         | -11                      |
| 2021-2022 | 0            | 0                | 0                      | 149            | 2                  | 2                    | 3                   | 156                      | 148                         | 8                        |
| 2022-2023 | 0            | 1                | -1                     | 88             | 0                  | 11                   | 2                   | 101                      | 157                         | -56                      |
| 2023-2024 | 0            | 0                | 0                      | 110            | 1                  | 4                    | 4                   | 119                      | 135                         | -16                      |
| Average   | 0            | 1                | -1                     | 113            | 1                  | 5                    | 4                   | 124                      | 152                         | -28                      |